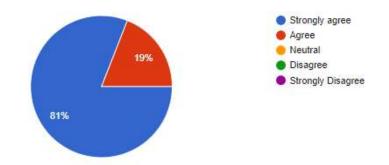

The program was well organised and structured. 68 responses

The resource person was knowledgeable, organised and effective in his presentation. 68 responses

The resource person provided information useful for my career development. 68 responses

Participation and interaction of the students were encouraged during the session. 68 responses

The webinar covered contents encouraging ethical principles and commitment to professional ethics and responsibilities .

68 responses

The resource person provided a platform to enhance the creativity level of students to innovate and manage new projects.

68 responses

The resource person provided the contextual knowledge to assess societal and legal issues, and the consequent responsibilities relevant to the professional engineering practice. 68 responses