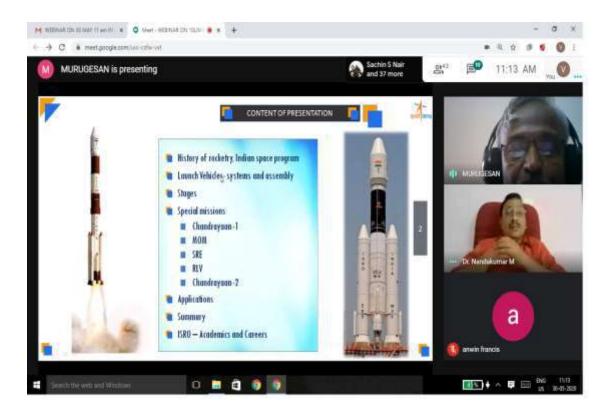

The contents of webinar was history of rocketry, Indian space program, Launch vehicle system, assembly, stages, special mission like Chandrayaan I, MOM, SRE, RLV, Chandrayaan II; applications and ISRO academic careers. Dr. Murukeshan began the session by history of rocketry. He explained about contributions of Copernicus, Kepler, Galileo and Newton. More over he focused on contributions of Tsiolkovsky (Father of Modern rocketry), Hermann Oberth, Robert Goddard and Werner Ven Braun. The various missile launch vehicles like delta, Titan, Atlas and Saturn V was explained. He also explained about Sputnik I which was dawn of space age. He also gave an overview of beginning of VSSC.