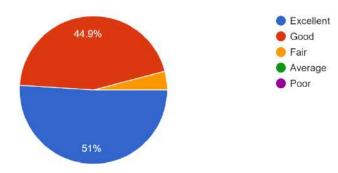

### The event was well organised.

68 responses

### The content of the webinar was informative and useful. 68 responses

 $\begin{array}{c} 60 \\ 40 \\ 20 \\ 0 \\ 0 \\ 1 \\ 2 \\ 3 \\ 4 \\ 5 \\ \end{array}$ 

Any suggestions/comments -

- It was a very interesting section.
- Starting, their was some audio problem later it was solved.
- The session was effective
- It is very good class
- Very informative
- Extremely Helpful
- Nice n very interactive session
- It was very good informative session for freshers to start their own business
- Good subject
- It's good and they give us more confidence to us
- Dynamic class
- More presentation
- Everything was perfect, except some connectivity issues.
- Very informative session. Got to know a few new things and it was pretty wholesome.
- He himself was accepting the candidates for the webinar, it would have been much more smooth if someone else could volunteer such activities.