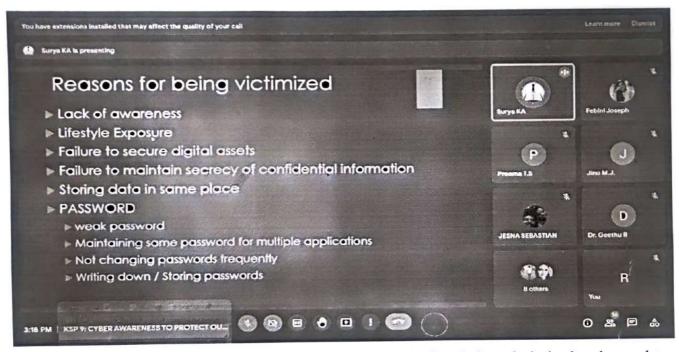

The talk started with a brief explanation from her experience on online financial theft. Then she started about different types of online scams such as spamming, phishing etc.

In this session she also mentioned about the various reasons for being victimised in such crimes and also gave the preventive measures to be adopted while such an incident occurs.