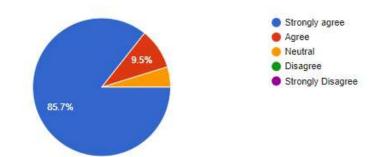

The webinar speaker was Ms. Anjana Girish, Assistant Professor, Inter University Centre for Intellectual Property Rights, CUSAT. Out of the 86 registered participants, more than 70 including students and faculties participated in the webinar. The webinar also witnessed 7 external participants.