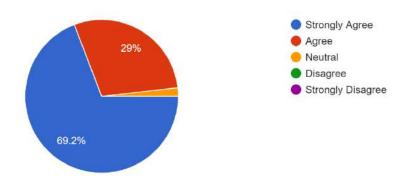

### The event was well organised.

68 responses

### The content of the webinar was informative and useful. 68 responses

 $\begin{array}{c} 60 \\ 40 \\ 20 \\ 0 \\ 0 \\ 1 \\ 2 \\ 3 \\ 4 \\ 5 \\ \end{array}$ 

Any suggestions/comments -

- It was a very interesting section.
- Starting, their was some audio problem later it was solved.
- The session was effective
- It is very good class
- Very informative
- Extremely Helpful
- Nice n very interactive session
- It was very good informative session for freshers to start their own business
- Good subject
- It's good and they give us more confidence to us
- Dynamic class
- More presentation
- Everything was perfect, except some connectivity issues.
- Very informative session. Got to know a few new things and it was pretty wholesome.
- He himself was accepting the candidates for the webinar, it would have been much more smooth if someone else could volunteer such activities.