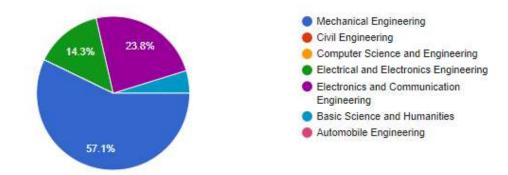

amples. The welcome address was given by the organizer, Mr. Dhanesh S, Assistant professor, Department of Mechanical Engineering.

An overview of the topics discussed in presentation is given below.

- Sustainable v/s unsustainable problem solving
- Sustainable development and nature
- Introduction to biomimicking
- Importance and examples of biomimicking
- Implementing biomimicry



SSET SCMS School 01 Engineering & Technology Campus: Vidya Nagar, Karakuthy, Errakulum - 683576, Tel 91 484 282980 / 901 • Biomimicry for sustainability

21 participants from various departments of SSET participated in the session with the percentage of faculty participation from various departments attached below. The session was concluded by vote of thanks by the organizer.



#### Department

21 responses



#### Feedback report (based on responses from Google Form)

The program was well organised and structured.



The resource person was knowledgeable, organised and effective in his presentation.

21 responses

21 responses



The resource person provided information useful for my career development.





The event covered contents encouraging innovations and technologies for the benefit of the society and environment.

21 responses



The resource person provided a platform to demonstrate the knowledge of, and need for sustainable development.

21 responses



The event enabled the participants to understand the need to engage in independent and life-long learning in the broadest context of technological change associated with sustainable environment.

21 responses





T. M. Anup Kumar S