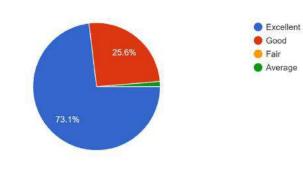

### The event was well organised.

68 responses

### The content of the webinar was informative and useful. 68 responses

 $\begin{array}{c} 60 \\ 40 \\ 20 \\ 0 \\ 0 \\ 1 \\ 2 \\ 3 \\ 4 \\ 5 \\ \end{array}$ 

Any suggestions/comments -

- It was a very interesting section.
- Starting, their was some audio problem later it was solved.
- The session was effective
- It is very good class
- Very informative
- Extremely Helpful
- Nice n very interactive session
- It was very good informative session for freshers to start their own business
- Good subject
- It's good and they give us more confidence to us
- Dynamic class
- More presentation
- Everything was perfect, except some connectivity issues.
- Very informative session. Got to know a few new things and it was pretty wholesome.
- He himself was accepting the candidates for the webinar, it would have been much more smooth if someone else could volunteer such activities.