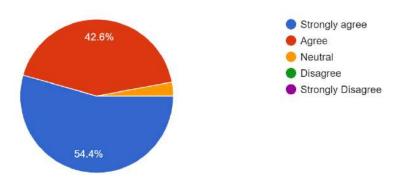

The program was well organised and structured. 68 responses

The resource person was knowledgeable, organised and effective in his presentation. 68 responses

The resource person provided information useful for my career development. 68 responses