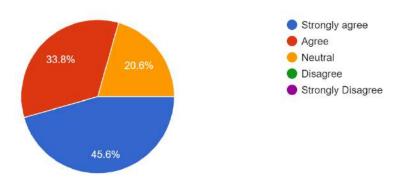

The program was well organised and structured. 68 responses

The resource person was knowledgeable, organised and effective in his presentation. 68 responses

The resource person provided information useful for my career development. 68 responses

Participation and interaction of the students were encouraged during the session. 68 responses

The webinar covered contents encouraging ethical principles and commitment to professional ethics and responsibilities .

68 responses

The resource person provided a platform to enhance the creativity level of students to innovate and manage new projects.

68 responses

The resource person provided the contextual knowledge to assess societal and legal issues, and the consequent responsibilities relevant to the professional engineering practice. 68 responses