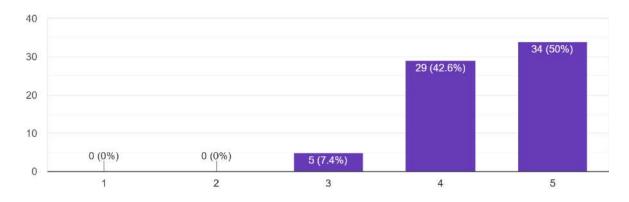

### The content of the webinar was informative and useful. 68 responses

 $\begin{array}{c} 60 \\ 40 \\ 20 \\ 0 \\ 0 \\ 1 \\ 2 \\ 3 \\ 4 \\ 5 \\ \end{array}$ 

Any suggestions/comments -

- It was a very interesting section.
- Starting, their was some audio problem later it was solved.
- The session was effective
- It is very good class
- Very informative
- Extremely Helpful
- Nice n very interactive session
- It was very good informative session for freshers to start their own business
- Good subject
- It's good and they give us more confidence to us
- Dynamic class
- More presentation
- Everything was perfect, except some connectivity issues.
- Very informative session. Got to know a few new things and it was pretty wholesome.
- He himself was accepting the candidates for the webinar, it would have been much more smooth if someone else could volunteer such activities.