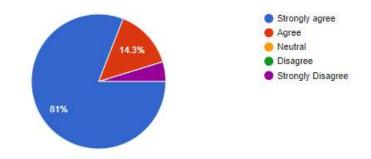

68 responses

The resource person provided a platform to enhance the creativity level of students to innovate and manage new projects.

68 responses

The resource person provided the contextual knowledge to assess societal and legal issues, and the consequent responsibilities relevant to the professional engineering practice. 68 responses