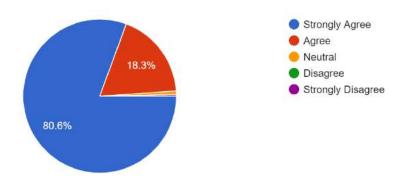

The program was well organised and structured. 68 responses

The resource person was knowledgeable, organised and effective in his presentation. 68 responses

The resource person provided information useful for my career development. 68 responses