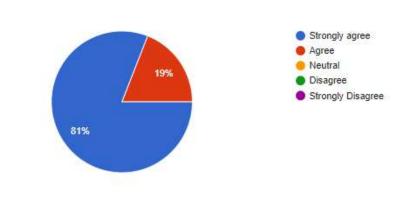

### The event was well organised.

68 responses

### The content of the webinar was informative and useful. 68 responses

 $\begin{array}{c} 60 \\ 40 \\ 20 \\ 0 \\ 0 \\ 1 \\ 2 \\ 3 \\ 4 \\ 5 \\ \end{array}$ 

Any suggestions/comments -

- It was a very interesting section.
- Starting, their was some audio problem later it was solved.
- The session was effective
- It is very good class
- Very informative
- Extremely Helpful
- Nice n very interactive session
- It was very good informative session for freshers to start their own business
- Good subject
- It's good and they give us more confidence to us
- Dynamic class
- More presentation
- Everything was perfect, except some connectivity issues.
- Very informative session. Got to know a few new things and it was pretty wholesome.
- He himself was accepting the candidates for the webinar, it would have been much more smooth if someone else could volunteer such activities.