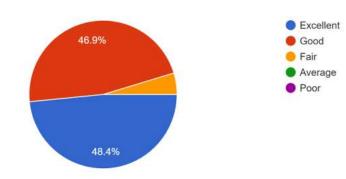

### The event was well organised.

68 responses

### The content of the webinar was informative and useful. 68 responses

 $\begin{array}{c} 60 \\ 40 \\ 20 \\ 0 \\ 0 \\ 1 \\ 2 \\ 3 \\ 4 \\ 5 \\ \end{array}$ 

Any suggestions/comments -

- It was a very interesting section.
- Starting, their was some audio problem later it was solved.
- The session was effective
- It is very good class
- Very informative
- Extremely Helpful
- Nice n very interactive session
- It was very good informative session for freshers to start their own business
- Good subject
- It's good and they give us more confidence to us
- Dynamic class
- More presentation
- Everything was perfect, except some connectivity issues.
- Very informative session. Got to know a few new things and it was pretty wholesome.
- He himself was accepting the candidates for the webinar, it would have been much more smooth if someone else could volunteer such activities.