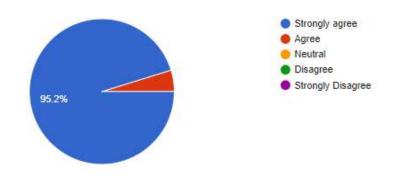

The program was well organised and structured. 68 responses

The resource person was knowledgeable, organised and effective in his presentation. 68 responses

The resource person provided information useful for my career development. 68 responses