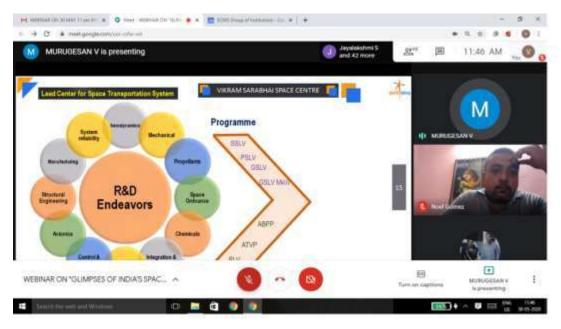

The contents of webinar was history of rocketry, Indian space program, Launch vehicle system, assembly, stages, special mission like Chandrayaan I, MOM, SRE, RLV, Chandrayaan II; applications and ISRO academic careers. Dr. Murukeshan began the session by history of rocketry. He explained about contributions of Copernicus, Kepler, Galileo and Newton. More over he focused on contributions of Tsiolkovsky (Father of Modern rocketry), Hermann Oberth, Robert Goddard and Werner Ven Braun. The various missile launch vehicles like delta, Titan, Atlas and Saturn V was explained. He also explained about Sputnik I which was dawn of space age. He also gave an overview of beginning of VSSC.