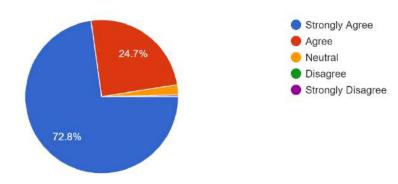

Participation and interaction of the students were encouraged during the session. 68 responses

The webinar covered contents encouraging ethical principles and commitment to professional ethics and responsibilities .