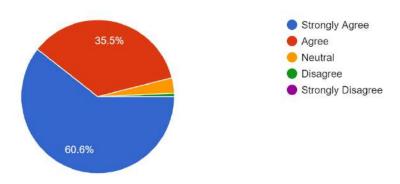

68 responses

The resource person provided a platform to enhance the creativity level of students to innovate and manage new projects.

68 responses

The resource person provided the contextual knowledge to assess societal and legal issues, and the consequent responsibilities relevant to the professional engineering practice. 68 responses