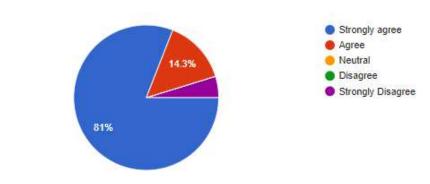

Participation and interaction of the students were encouraged during the session. 68 responses

The webinar covered contents encouraging ethical principles and commitment to professional ethics and responsibilities .