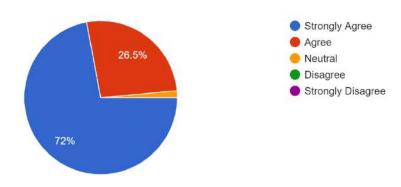

### The event was well organised.

68 responses

### The content of the webinar was informative and useful. 68 responses

 $\begin{array}{c} 60 \\ 40 \\ 20 \\ 0 \\ 0 \\ 1 \\ 2 \\ 3 \\ 4 \\ 5 \\ \end{array}$ 

Any suggestions/comments -

- It was a very interesting section.
- Starting, their was some audio problem later it was solved.
- The session was effective
- It is very good class
- Very informative
- Extremely Helpful
- Nice n very interactive session
- It was very good informative session for freshers to start their own business
- Good subject
- It's good and they give us more confidence to us
- Dynamic class
- More presentation
- Everything was perfect, except some connectivity issues.
- Very informative session. Got to know a few new things and it was pretty wholesome.
- He himself was accepting the candidates for the webinar, it would have been much more smooth if someone else could volunteer such activities.