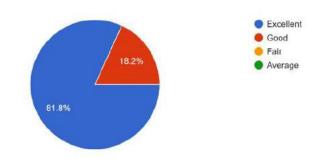

### The event was well organised.

68 responses

### The content of the webinar was informative and useful. 68 responses

 $\begin{array}{c} 60 \\ 40 \\ 20 \\ 0 \\ 0 \\ 1 \\ 2 \\ 3 \\ 4 \\ 5 \\ \end{array}$ 

Any suggestions/comments -

- It was a very interesting section.
- Starting, their was some audio problem later it was solved.
- The session was effective
- It is very good class
- Very informative
- Extremely Helpful
- Nice n very interactive session
- It was very good informative session for freshers to start their own business
- Good subject
- It's good and they give us more confidence to us
- Dynamic class
- More presentation
- Everything was perfect, except some connectivity issues.
- Very informative session. Got to know a few new things and it was pretty wholesome.
- He himself was accepting the candidates for the webinar, it would have been much more smooth if someone else could volunteer such activities.