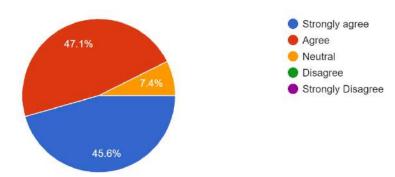

Participation and interaction of the students were encouraged during the session. 68 responses

The webinar covered contents encouraging ethical principles and commitment to professional ethics and responsibilities .