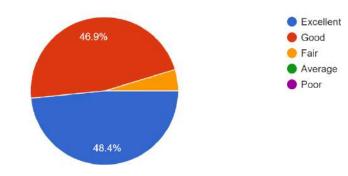

### The event was well organised.

68 responses

### The content of the webinar was informative and useful. 68 responses

 $\begin{array}{c} 60 \\ 40 \\ 20 \\ 0 \\ 0 \\ 1 \\ 2 \\ 3 \\ 4 \\ 5 \\ \end{array}$ 

Any suggestions/comments -

- It was a very interesting section.
- Starting, their was some audio problem later it was solved.
- The session was effective
- It is very good class
- Very informative
- Extremely Helpful
- Nice n very interactive session
- It was very good informative session for freshers to start their own business
- Good subject
- It's good and they give us more confidence to us
- Dynamic class
- More presentation
- Everything was perfect, except some connectivity issues.
- Very informative session. Got to know a few new things and it was pretty wholesome.
- He himself was accepting the candidates for the webinar, it would have been much more smooth if someone else could volunteer such activities.