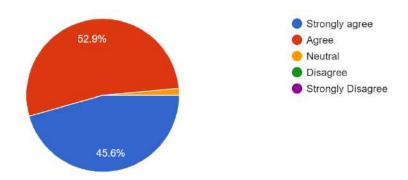

### The event was well organised.

68 responses

### The content of the webinar was informative and useful. 68 responses

 $\begin{array}{c} 60 \\ 40 \\ 20 \\ 0 \\ 0 \\ 1 \\ 2 \\ 3 \\ 4 \\ 5 \\ \end{array}$ 

Any suggestions/comments -

- It was a very interesting section.
- Starting, their was some audio problem later it was solved.
- The session was effective
- It is very good class
- Very informative
- Extremely Helpful
- Nice n very interactive session
- It was very good informative session for freshers to start their own business
- Good subject
- It's good and they give us more confidence to us
- Dynamic class
- More presentation
- Everything was perfect, except some connectivity issues.
- Very informative session. Got to know a few new things and it was pretty wholesome.
- He himself was accepting the candidates for the webinar, it would have been much more smooth if someone else could volunteer such activities.