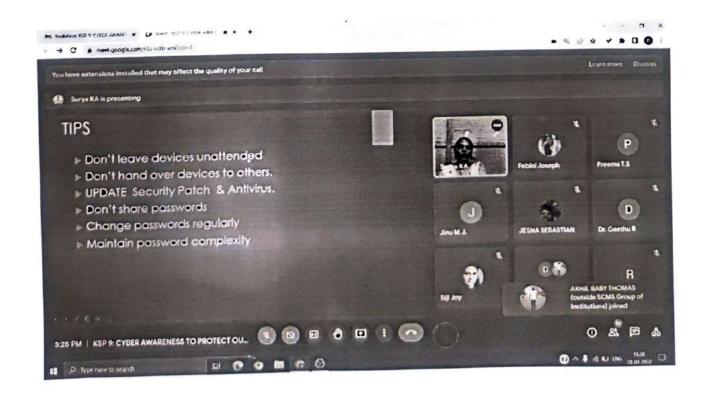

The session ended with some effective tips to be followed when being victimised and complete awareness about cyber space and its merits and demerits. The session was interactive, thought provoking, interesting and clear. The speaker was able to convey an insight about the increasing thefts that is happening around us. There was active participation from all the listeners.