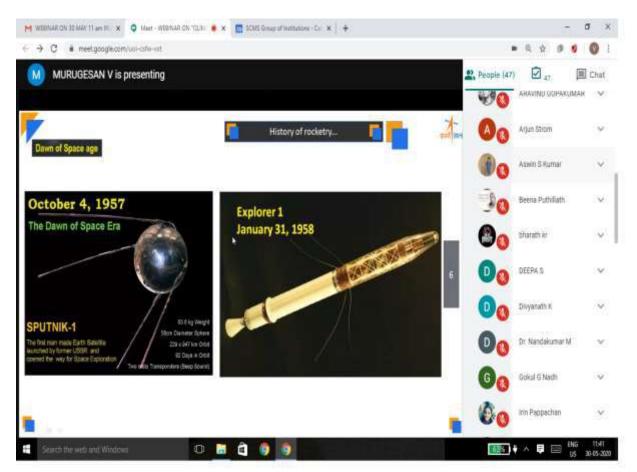

### Date: 30 May, 2020

A webinar was organized by the Department of Electrical and Electronics Engineering, SSET on the topic "Glimses of Indian's Space Mission". This session was handled by Dr. Murukeshan, Group Director, Quality Assurance and reliability, Mechanical Integration Group, VSSC, Thiruvanathapuram on 30<sup>th</sup> May 2020. The online session began at 11am and was held through Google Meet attended by around 50 participants.

The contents of webinar was history of rocketry, Indian space program, Launch vehicle system, assembly, stages, special mission like Chandrayaan I, MOM, SRE, RLV, Chandrayaan II; applications and ISRO academic careers. Dr. Murukeshan began the session by history of rocketry. He explained about contributions of Copernicus, Kepler, Galileo and Newton. More over he focused on contributions of Tsiolkovsky (Father of Modern rocketry), Hermann Oberth, Robert Goddard and Werner Ven Braun. The various missile launch vehicles like delta, Titan, Atlas and Saturn V was explained. He also explained about Sputnik I which was dawn of space age. He also gave an overview of beginning of VSSC.